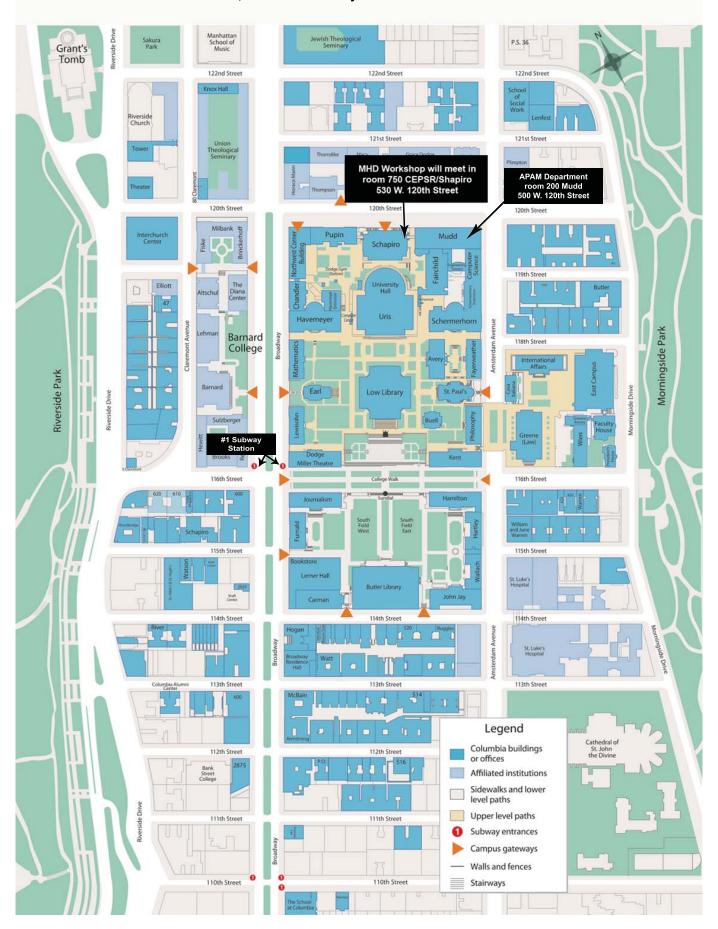

er)

The fare for a subway or local bus ride is \$2.25. MetroCards can be purchased at kiosks in any subway station.

- Pay-Per-Ride MetroCard
   Buy as many rides as you want from \$4.50-\$80.
   Automatic free transfer between subway and bus, or between buses.
- 7-Day Unlimited Ride MetroCard \$27 for unlimited subway and local bus rides until midnight, 7 days from day of first use.

#### Carmel Taxi & Limousine Service

www.carmellimo.com/

Phone: 212-666-666/800-9-CARMEL

# **Super Shuttle**

www.supershuttle.com/

Phone: 212-2258-3826/212-BLUE-VAN

<sup>\*</sup> All rooms are subject to state sales tax, city occupancy

The MHD Control Workshop will meet in room 750, Interschool Lab, in the CEPSR/Shapiro Building, located at 530 W. 120th Street, between Broadway and Amsterdam Avenue.